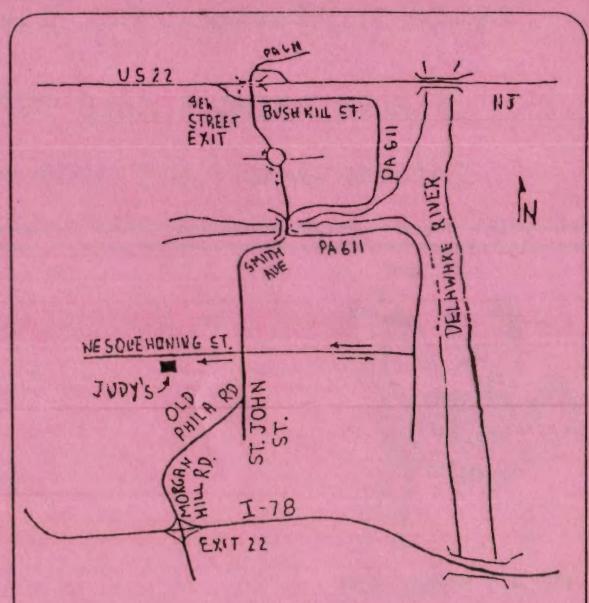

## **EASTONAIRES**

11/8 - Judy's Fashion Show

11/22 - Thanksgiving Pot-Luck Dinner Dance

12/20 - Christmas Party

12/31 - New Year's Eve Dance

Dec. 31 - Glenn Matthew/Mary McGee

Orangesmans Rd., (near Byberry Rd.) Upper Moreland, PA \*UMMS - Upper Moreland Middle School

\*BVM - Maternity BVM Parish Hall 9320 Old Bustleton Ave, Phila., PA EASTONAIRES: Join us on November 8 for Judy's Fashion Show. See our lovely models showing Judy's fabulous creations. Class members are welcome. On November 22, we'll hold a Pot Luck Supper at 6:30 p.m. in observance of Thanksgiving followed by our Christmas Party on December 20. Once again, we will be joining the Saucon Squares and Bachelor's 'n' Bachelorettes for a New Year's Eve Dance on December 31.