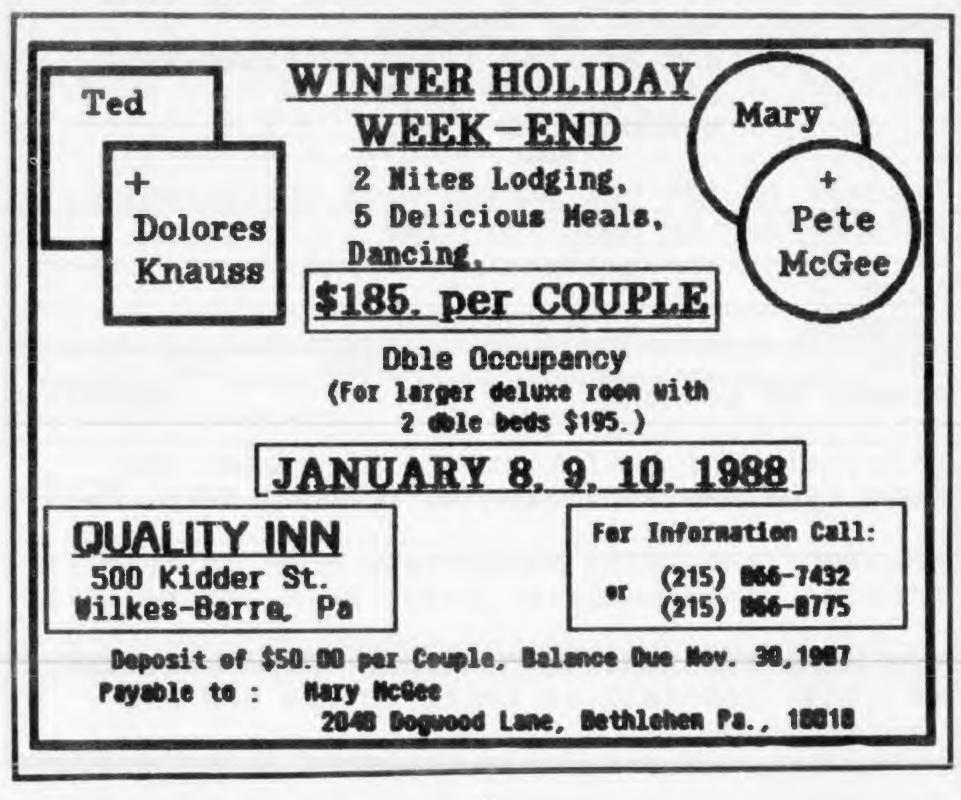

Dancing 2 PM to 9 PM, 2X2 Program Squares Rounds Ted + Dolores Knauss Mary + Pete McGee Dalt + Barbara Young AI + Gale Spinks \$13.00 Per Person For Information or to Order Tickets: Pat + Charlie Watters 215-398-2743 R.D. #1 Box 19 Orefield, Pa. 18069