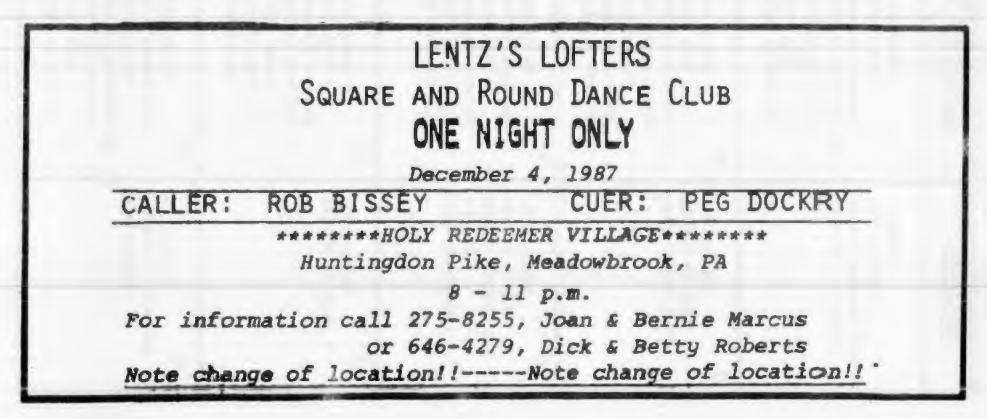

11/21 - Thanksgiving Dance (Bring Donation for Food Basket) 12/5 - Snowflake Dance 12/19 - Christmas Dance (Students Welcome) **LENTZ'S LOFTERS** 12/4 - Special Dance (Holy Redeemer Village) 12/18 - Christmas Dinner Dance (6:30) PERKY PROMENADERS 11/4 - Soup Night 12/2 - Christmas Party POCONO SQUARES 11/14 - Turkey Treats 12/12 - Toys For Joy QUAKER EIGHTS 12/12 - Christmas Dance (7:00) **R & R SQUARES** 11/14 - Dinner Dance **RAINBOW STROLLERS** 11/13 - Thanksgiving Party 12/11 - Christmas Party 12/31 - New Year's Eve Party RED HOT HATTERS 12/12 - Christmas Dance SAUCON SQUARES & ROUNDS 11/13 - Club Anniversary Night 12/31 - New Year's Eve Party Dance SCHUYLKILL PROMENADES 11/15 - Thanksgiving Dance (2:00) 12/20 - Christmas Dance (2:00) STARDUSTERS 11/21 - Dinner Dance (Kietztown Grange Hall - 6:30) TUMBLEWEEDS 11/19 - Thanksgiving Dance 12/17 - Christmas Dance YELLOW ROCKERS 11/7 - Anniversary Dance 12/19 - Christmas Dance

### **GUEST CALLER AND CUERS**

**BACHELORS 'N' BACHELORETTES** 11/8 - Mike Walsh (S) 12/13 - Ted Knauss & Dalt Young (S) Mary & Pete McGee (R) COLONIAL WOODS 11/15 - John Carlton (S) **DIXIE DERBY'S** 11/6 - Bruce Busch (S) 11/14 - Jim Snyder (S) 11/28 - Bob Clark (S) 12/12 - Bob Clark (S) EASTONAIRES 12/31 - Mike Walsh (S) Elaine Novak (R) LENTZ'S LOFTERS 11/6 - Mark Franks (S) 11/20 - Jim Snyder (S) 12/4 - Rob Bissey (S) 12/18 - John Sweeney (S) PERKY PROMENADERS 11/18 - Nick Filone (S) Joe Powell (R) 12/16 - John Kaltenthaler (S) Rich Lock (R)

brosia and fresh fruit.

+++++++++

EDGE HILL SQUARES: Call 644-0812 or 379-8839 for information regarding our Class and Workshop held every Monday night at Edge Hill Fire Hall.

+++++++++

LENTZ'S LOFTERS: We'd like to thank everyone for their support and hope you continue to come and dance with us. Our Dec. 4th dance will be held at the Holy Redeemer Village Hall, Huntington Pike. See our ad for information about our Christmas Dinner Dance. We wish all of our friends a Happy Thanksgiving and a Merry Christmas!