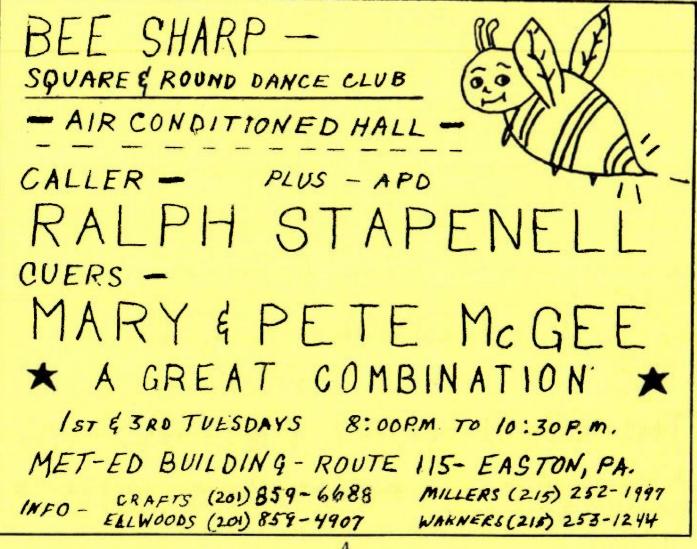

+++++

Mac's Rounds will not be holding classes as previously advertised. Keep watching this column for additional information.

++++

The Bee Sharp Square & Round Dance Club of Easton are having great Club Dances. During June, July and August their workshops were held at Rutler's Screen Parking Lot (under the Stars). During their regular dances about 34 of the dancers also Round Dance.