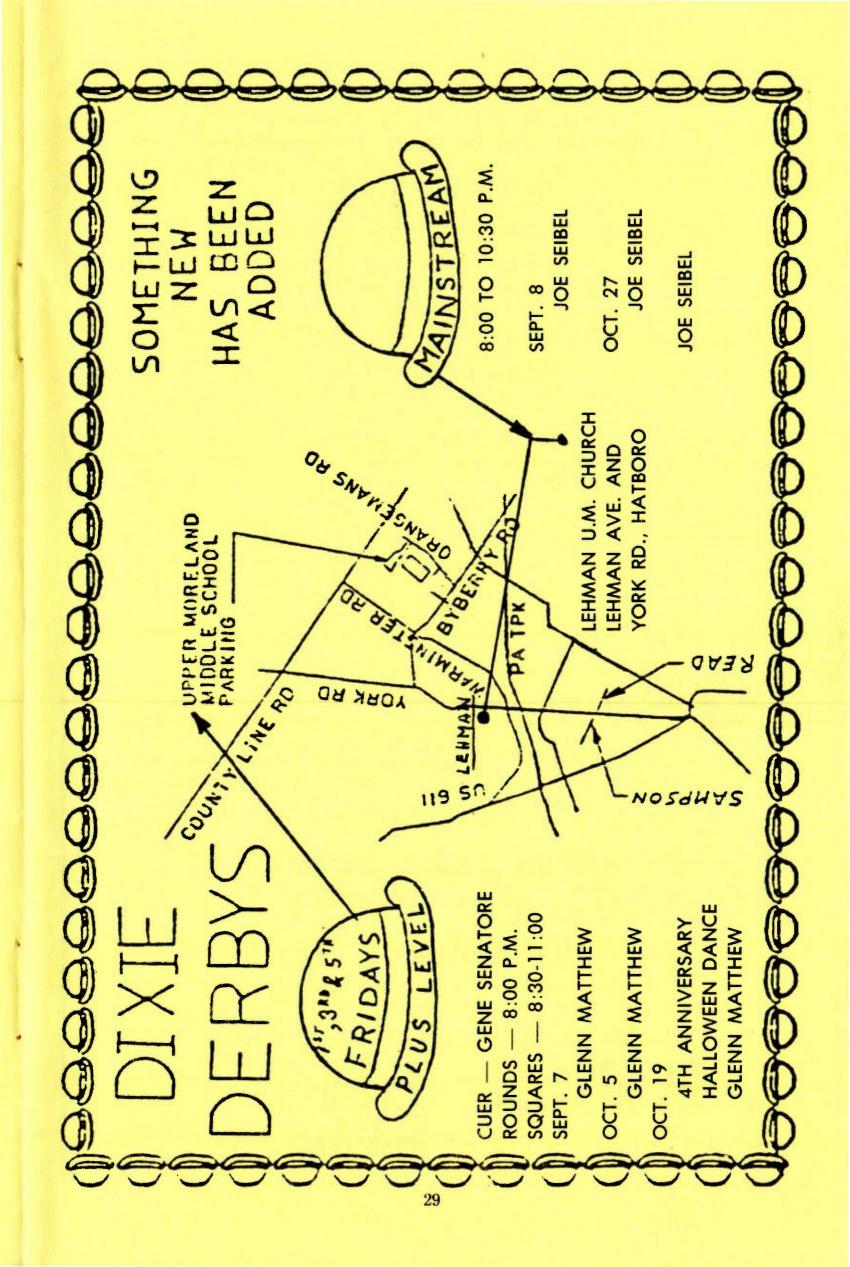

T-BOW TWIRLERS

**ROUTE 946** 

DANIELSVILLE, PA.

Invite YOU for a FUN LOVING and FRIENDLY SATURDAY NIGHT of Dancing

Rounds at 7:30 Square Dancing at 8:00

Paul Andrews (R)

Saucon Squares

Oct. 19 Dan Thibault

Russ Booz (R)

**T-Bow Twirlers** 

Sept. 8 Paul Andrews Sept. 15 Alan Ingram Sept. 29 John Carlton

Oct. 13 Mystery Caller

Elaine Novak (R)

Oct. 20 Hugh Jones

Elaine Novak (R)

Valley Squares

Sept. 8 Caller to be announced

Steve Bradt (R)

Oct. 13 Ada Rogers (R)

Oct. 27 Ted Knauss

George Potts (R)