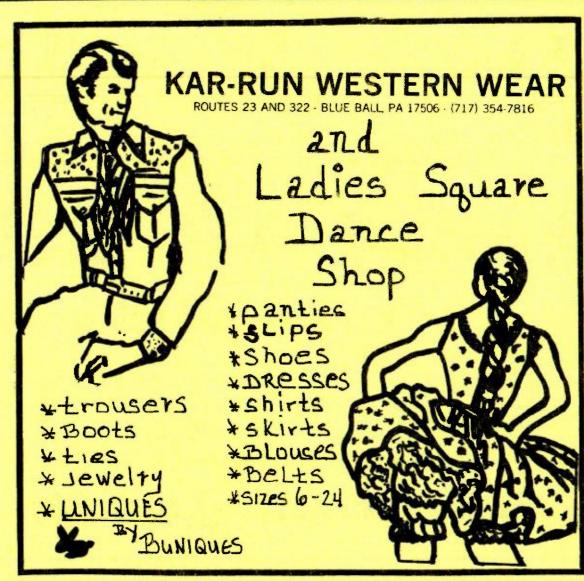

## SWINGIN' SQUARE SHOP

The Finest in Western Wear and Accessories

**BELTS • SHIRTS • PANTS • TIES • NOVELTIES** 

PETTICOATS AND SISSIE PANTS • JEWELRY • SHOES

DRESSES • SKIRTS • BLOUSES • CAPES • AND ETC.

WE HAVE THE LARGEST SELECTION OF SQUARE DANCE ATTIRE IN THE DELAWARE VALLEY

> 1614 MacDade Boulevard Folsom, Pa. LU 6-7070

Quaker 8's

Square Dance Club

1984-1985

| 3 | Quaker 8's 1984-1985 Sch    | edule          |
|---|-----------------------------|----------------|
|   | Sept. 8                     | Larry Kanniard |
| 3 | Sept. 22, Membership Dance  | Mike Walsh     |
| 2 | Sept. 29, Peg Dockry, Cuer  | Bob Clark      |
| ) | Oct.13                      |                |
| ? | Oct. 27, Down Memory Lane   | Dalt Young     |
|   | Nov. 10                     |                |
| 3 | Nov. 24                     |                |
|   | Dec. 8, Cover Dish, 7 p.m.  |                |
| 3 | Dec. 29                     |                |
| 3 | Jan. 12                     |                |
| ) | Jan. 26                     |                |
| 3 | Feb. 9, Sweetheart Dance    |                |
|   | Feb. 23                     |                |
| 3 | Mar. 9, St. Patrick's Dance |                |
|   | Mar. 23, Dinner-Dance       |                |
| 3 | Milford quare Fire House    |                |
| 2 | Mar. 30                     |                |
| ) | Apr. 13                     |                |
| 3 | Apr. 27                     |                |
| _ |                             |                |
| 3 | May 11                      |                |
| _ | May 25, Covered Dish, 7 p.m |                |
| - | Election of Officers        | 5              |