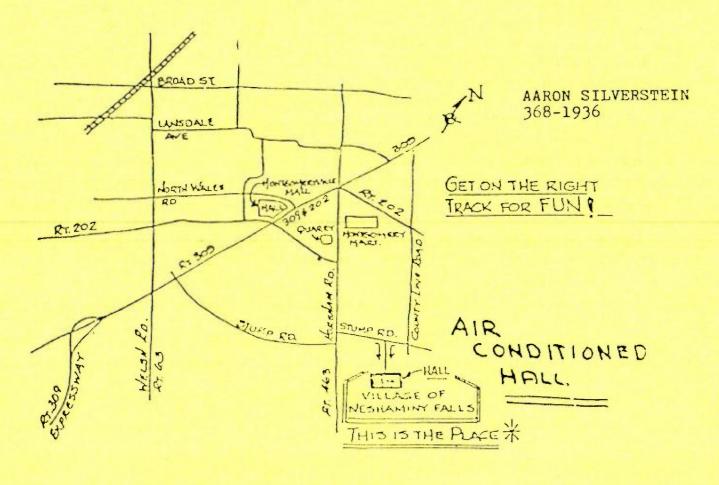

10)

# "AUTUMN LEAVES SPECTACULAR"

Sponsered By: Ed Kozlowski and Swing Thru Square Dance Shop



Featuring

Ralph Trout



**Red Boot Recording Artist** 



Lou-Mac **Recording Artist** 

**Tom Miller** 



Ron & Ree Rumble

On Rounds



SUNDAY: OCTOBER 21,

Mountain Lake House

Exit 52 - 1-80 (Just off Route 209) Marshalls Creek, PA

Swing Thru Square Dance Shop will be here Fashion Show - 6:15 to 7:00 P.M. Coffee & Cake - 9:30 P.M.

7:00 to 9:30 P.M. - \$6.00 Per Couple \$10.00 Per Couple for Both Sessions

2:00 to 5:00 P.M. - \$6.00 Per Couple 







Swing Thru Square Dance Shop R.D. #1 - Box 428 Cresco, PA 18326





Breast of Chicken (\$7.95) Roast Sirloin of Beef (\$8.95) Filet of Sole (\$6.95)





2ND & 4TH FRIDAYS 8:30 TO 11:00 P.M. \$4.00 PER COUPLE ROUNDS 8:00 TO 8:30 P.M.



#### GUEST CALLERS

September 28 - Dalt & Barbara Young

October 12 - Mike & JoAnn Walsh October 26 - Jack & Aggie Munson

September 14 - Ralph & Vera Stapanell November 9 - Ralph & Vera Stapanell November 23 - Dalt & Barbara Young

December 14 - Bill & Martha Appleby

December 28 - Mike & JoAnn Walsh

ROUNDS BY GENE & LAURA SENATORE

## ROUND DANCE NEWS Lydia Vender

I need not itemize the various funchings that we all do during the Summer, but I do think that Dancers have an advantage over non-dancers, in that we always have a fun and loving activity to fall back on when the doldrums set in and we say, as children do, "There's nothing to do!" Even on vacation trips we will find dances to go to and at home there are many Clubs dance in air-conditioned halls.

The D.V.R.T.A. — Delaware V