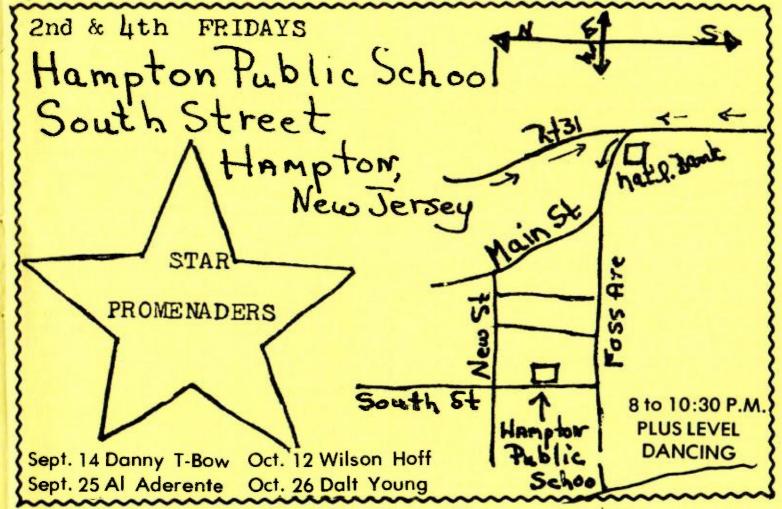

2ND & 4TH FRIDAYS 8:30 TO 11:00 P.M. \$4.00 PER COUPLE ROUNDS 8:00 TO 8:30 P.M.

#### GUEST CALLERS

September 28 - Dalt & Barbara Young

October 12 - Mike & JoAnn Walsh October 26 - Jack & Aggie Munson

September 14 - Ralph & Vera Stapanell November 9 - Ralph & Vera Stapanell November 23 - Dalt & Barbara Young

December 14 - Bill & Martha Appleby

December 28 - Mike & JoAnn Walsh

ROUNDS BY GENE & LAURA SENATORE