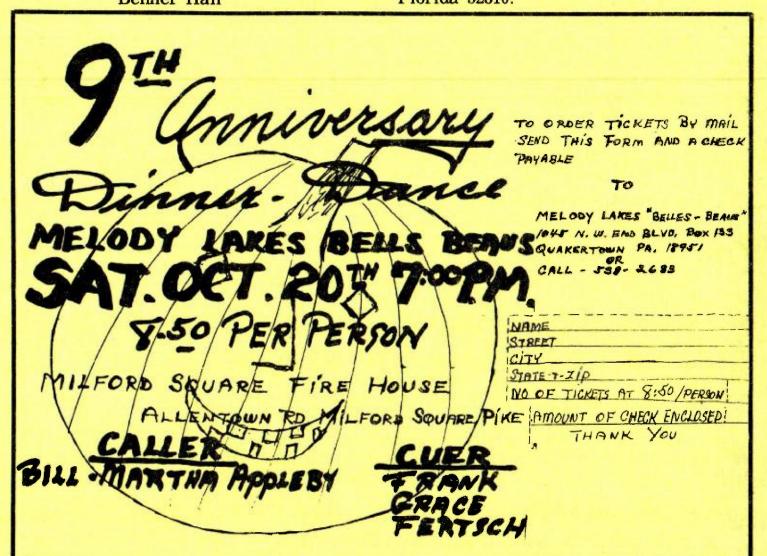

Mary Go Rounds

Spet. 27 Special Party

Oct. 25 Special Party

Melody Lakes Belles & Beaus

Sept. 4 One Nighter (Free) Sept. 19 Wine & Cheese Night

Oct. 20 Dinner Dance Milford Fire Hall

Oct. 31 Halloween Dance

++++

Melody Lakes Belles & Beaus are having their Annual Dinner Dance on Oct. 20th at Milford Fire Hall. For more information please see their ad on another page.

++++

Hunterton Star Promenaders are happy to announce Round Dancing will be added starting in September. Peg Dockry will be cueing. Nice going!

++++

Melody Lakes Belles & Beaus were happy to have seven couples from R&R Squares at our Dance on a recent night. They came to retrieve their Banner that we had claimed. Plans are also underway for our Annual Dinner Dance. It will be held on October 20th at Milford Fire Hall.