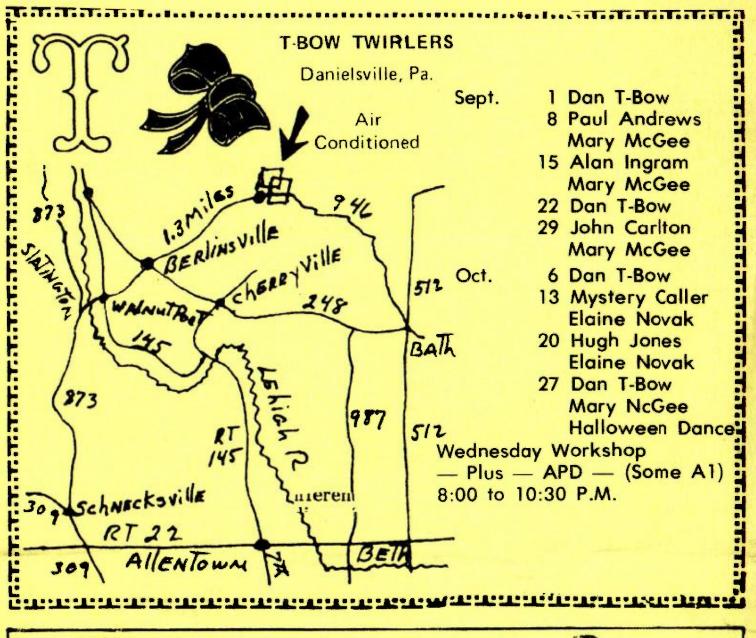

T-BOW TWIRLERS

**ROUTE 946** 

DANIELSVILLE, PA.

Invite YOU for a FUN LOVING and FRIENDLY SATURDAY NIGHT of Dancing

Rounds at 7:30 Square Dancing at 8:00

Paul Andrews (R)

Saucon Squares

Oct. 19 Dan Thibault

Russ Booz (R)

**T-Bow Twirlers** 

Sept. 8 Paul Andrews Sept. 15 Alan Ingram Sept. 29 John Carlton

Oct. 13 Mystery Caller

Elaine Novak (R)

Oct. 20 Hugh Jones

Elaine Novak (R)

Valley Squares

Sept. 8 Caller to be announced

Steve Bradt (R)

Oct. 13 Ada Rogers (R)

Oct. 27 Ted Knauss

George Potts (R)