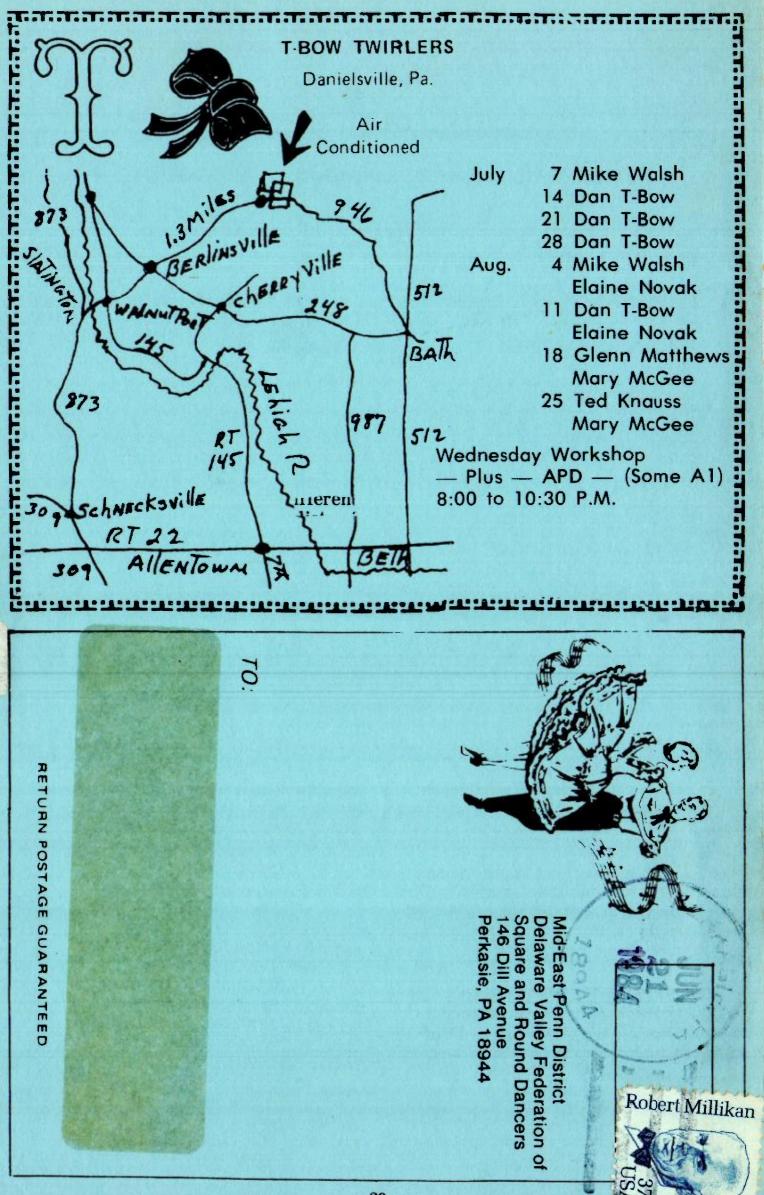

#### **GUEST CALLERS**

| Dixie D              |                    |
|----------------------|--------------------|
| July 6               | Dave Roberts (R)   |
| July 12              | Bob Clark          |
| July 20              | Larry Kannaird     |
| July 26              | Bob Clark          |
| Aug. 3               | Larry Kannaird     |
| Lentz L              | ofters             |
| July 13              | Dalt Young         |
|                      | Linda Ridgeway (R) |
| July 27              | Buck Fish          |
|                      | Henry Vender (R)   |
| Aug. 3               | Mark Franks        |
|                      | Steve Bradt (R)    |
| Aug. 10              | Wayne Applegate    |
|                      | Rich Loche (R)     |
| Aug. 17              | Wes Morris         |
|                      | Dave Roberts (R)   |
| Aug. 24              | Chick Stone        |
| 11ug. 21             | Mary McGee (R)     |
| Aug. 31              | Mike Walsh         |
| nug. or              | Frank Fertsch (R)  |
| Porky P              | romenaders         |
| Aug. 29              | Chick Stone        |
| Mug. 25              | Peg Dockry (R)     |
| R&RS                 |                    |
| July 13              | Gordon Lentz       |
| July 15              | Bill Bleam (R)     |
| July 97              |                    |
| July 27              |                    |
|                      | Jack Munson        |
|                      | Buck Fish          |
|                      | Strollers          |
| July 27              | Paul Andrews (R)   |
| Aug. 17              | Paul Andrews (R)   |
| Saucon :             |                    |
| July 6               | Dalt Young         |
| July 19              | Russ Booz (R)      |
| July 13              | Mike Walsh         |
| July 20              | Bill Appleby       |
| July 27              | Dan Thibault       |
| Ang 2                | Elaine Novak (R)   |
| Aug. 3               | Dalt Young         |
| Aug. 10              | Dave Roberts (R)   |
| Aug. 10<br>Aug. 17   | Elaine Novak (R)   |
| nug. 11              | Ed Kozlowski       |
| Aug. 24              | Elaine Novak (R)   |
|                      | Elaine Novak (R)   |
| Aug. 30<br>Schuvlkil | No Dance           |
| July 15              | Il Promenades      |
| Aug. 19              | Floyd Brown        |
|                      | Jim Adams          |
| T-Bow T              |                    |
| July 7               | Mike Walsh         |
| Aug. 4               | Elaine Novak (R)   |
| Aug. 11              | Elaine Novak (R)   |
| Aug. 18              | Glenn Matthew      |
| 118 25               | LPO Knallee        |