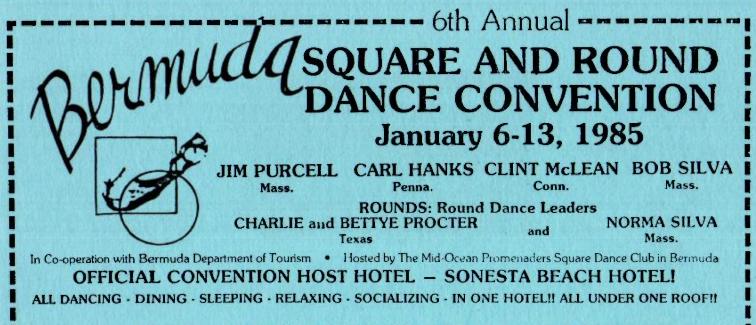

#### 23rd DELAWARE VALLEY SQUARE AND ROUND DANCE CONVENTION September 20, 21, 22, 1984

#### The Philadelphia Centre Hotel

For FUN GALORE IN '84 we invite you to come to the 23rd Delaware Valley Square and Round Dance Convention on September 20, 21, 22, 1984, and ENJOY what we have to offer . . . 10 Great Callers offering Fun, Fellowship, Relaxation, Workshops, three hours of singing calls, and smooth dancing. All this presented in a program which offers you a choice in dancing at all levels. Thirty hours M-S, 2-2, 36 hours M-S plus, 26 hours of Advanced, 20 hours C.1 and 6 hours C.2.

This will all be provided by our staff of National Callers: Mike Jacobs, KY; Ed Foote, PA; Mike Callahan, N.Y.; Carl Hanks, PA; Will Larson, Conn.; Jim Lee, Canada; Ron Libby, Maine; John Marshall, VA.; Norm Poisson, Mass.; and Chuck Stinchcomb, MD.

Our Round Dance Program consists of 60 hours of Easy, Intermediate and Advanced Dancing. This program will be provided by the following National Cuers: Irv and Betty Easterday, MD; Bill and Carol Goss, IL; Charlie and Madeline Lovelace, FL; and Bob and Mary Rother, OR.

There is still time to register and take advantage of dancing to this large group of National Cuers.

For information contact Ron and Dottie Smith at 1448 Guiteras Dr., Norristown, Pa., 19403 or phone (215) 279-1155.