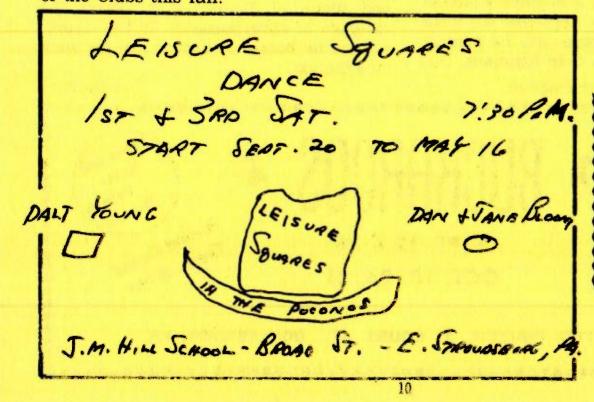

Leisure Squares entertained patients of Pocono Hospital in Stroudsburg on August 13th. They will be at West End Fair, Gilbert, Pa. on Aug. 27 and 29. Stroud Mall in Stroudsburg on Sept. 20 will be their next stop and then on Oct. 11 they will help entertain at the 175th Birthday of Hamilton Square Lutheran Church in Snydersville, Pa.

# WHERE TO DANCE MS - Mainstream (S-Quarterly Selection (Experimentals)

(に)

THE PARTY NAMED IN COLUMN TO THE PARTY NAMED

| 2     | AUTAINCED | Aputanore      | EB - Extended Basics | MS - Mainstream                       | US - Quarterly Selection       | (Experimentals) |       | +1-P  | - S            | +2 - Plus 11     | 2 - 2   | Rounds 0 |
|-------|-----------|----------------|----------------------|---------------------------------------|--------------------------------|-----------------|-------|-------|----------------|------------------|---------|----------|
| •     |           | AUVANCED       | AUVANCED SQUARES     | Church-on-the-Mall, Lower Le          | vel Cinema Entrance, Ply.      | Meet., Pa       | 8:00  | 10:00 | George Pott    | Potts.           | . 828   | 4198     |
| M     | S         | APPLE DUM      | PLING PROMENADERS    | St. Mark's Lutheran Church, Appenzell | Pa                             |                 | 8.00  | 10.00 | lewis lewe     | well             | 538     | 538-2603 |
| OS    |           | BACHELORS      | 'n' BACHELORETTES    | ANE Broad C+ (2nd El Cos              | pare) Bethlehem Da             |                 | 1.30  | 5.00  | Pot Sand       | ŧ                | REF     | 865.6798 |
| +     | 2 B       | BUCKAROO       |                      | Colom Hoited Church E Co              | 2 4                            |                 | 00.0  | 11.08 | W. Carrey      | Wilcox           | 348     | 4856     |
| MS    | w         | BUCKS &        | DOFS                 | Source Valley Comm Control            | ult ot., Doylestown, r a       |                 | 2.30  | 10.30 | Day Kirk       | WIIICUA          | 838     | 838.9727 |
| +2    | 2 0       | CHRISTMAS      | CITY SAC             | Saucon famely commit. Center,         | Welput Sto Al                  |                 | 000   | 10.30 | Hy P. Doce Bal | No Ball          | 430     | 1647     |
| 7     | -         | CIIRLO'S       |                      | Citizens Ein Company No. 2            | 1017 Perseulurais Aug          | d D.            | 7.30  | 20.00 | Mary           | Dalmas           | 707     | DAGE     |
| MS    | 10        | FASTONAIR      | S                    | 14 Heited Methodist Church            | 24 Coond Ct Entro              | Cililiaus, ra   | 7.30  | 10.30 |                | Rarnes           | 601     | 0230     |
| 1     | , –       | EDGE HILL      | COLIABEC             | 1st officed methodist church          | \$                             |                 | 00.0  | 10.30 | 0 0 0          | A 11.            | T117    | 2070     |
| 4     | ,         | FANTASTIC      | BEADO                | Edge Hill Fire House Limekilin        | Ž.                             |                 | 00.00 | 38    | nom and        | and Alice Wilson | 101     | 6670     |
|       |           | STERNING       | DEANS                | 40 E. Broad St., (2nd. Fl. S          | ears) Bethlehem, Pa.           |                 | 0.00  | 10:30 | mary mcue      | cree             |         | 1432     |
| + :   | - C       | PRIENULT S     | QUAKES               | Morrell's, 447 Buchert Rd.,           | ., Pottstown, Pa.              |                 | 8:30  | 11:30 | Bill Morrel    | теш              | 326     | 3415     |
| 7+    | 7         | GRAND SPI      | N SUUAKES            | Branch Twp., Amvets Bldg.,            | Llewellyn, Pa.                 |                 | 7:00  | 10:30 | Martha App     | leby             | 17-544  | 6229     |
| *     | 9         | 60 YS & DO     | LLS (North)          | Allentown Jewish Comm. Ctr.,          | 22nd & Tilghman Sts.,          | Allentown, Pa   | 8:00  | 10:00 | Peg Dockry     |                  | 201-995 | -2133    |
| œ     | 9         | GUYS & DOI     | LLS (South)          | St. John's Lutheran Church.           | old York Rd. & Melrose Av      | Melrose Park    | 8:00  | 10:00 | Peg Doc        |                  | 201-995 | -2133    |
| ~     | I         | HAPPY WAL      | TZERS                | 40 E. Broad St., (2nd Fl. Sear        | s) Bethlehem. Pa.              |                 | 7:30  | 10:00 | P.C. & 1       | ma Curt          | 215-967 | 4420     |
| œ     | ×         | KOLLEGE KA     | NTS                  | 40 F Broad St (2nd Fl Sears           | _                              |                 | 7:30  | 10:00 | Fran Meikran   | tz               | 215-691 | 0440     |
| So    |           | LEISURE SQ     | UARES                | M Hill School F Broad St              | ш                              |                 | 7.30  | 10:30 | Ed Mille       |                  | 117-223 | 9427     |
| +2    | 2 L       | LENTZ'S LC     | FTERS                | Schuykill Valley Nature Cent          |                                |                 | 8.00  | 11:00 | Gordon Len     | 1                | 646     | 4790     |
| S     |           | OCHWOOD        | CONTRA CLUB          | Lochwood Barn Chinnack Po             | 5 -                            |                 | 7.30  | 10:30 | Rill Johnsto   | neton            | 584     | 4025     |
| ~     | 2         | MARY-GO-R      | Sanno                | Cleanion School Abjector              | Dond Bothlohom Da              |                 | 7.30  | 10:30 | Mary McGe      | che              | 866     | 7432     |
| +     | 2 N       | WELODY LA      | KE BELLES & BEALLS   | D+ 200 Ousbertour Do (A               | Across from Donet's Inn)       |                 | 7.45  | 10.30 | Cliff Kohrl    | hrle             | 536     | 6.8416   |
| +     | -         | MOR-L-SOLL     | MRES                 | Morroll', Q                           | _                              |                 | 7.30  | 10.30 | Rill Morrell   | rel              | 326     | 3415     |
| +     | 0         | PAI PROME      | NADERS               | Morrell S, 44/ Buchert Rd.,           | , rousiown, ra.                |                 | 200   | 0.30  | Coprago        | l of outer       | 707     | 0220     |
| 17+   | 2 b       | PERKY PRO      | MENADERS             | Allentown Police Academy,             | ITTIE Lenign Pkwy.             | Wn, ra.         | 00.0  | 3.30  | George Laray   | Laraver          | 000     | 9350     |
| •     | 1         | VACITA         | DOLINOEDS            | Church-on-the-Mall, Lower Le          | vel Cinema                     | eet., ra        | 0.0   | 300   | George         | rotts            | 070     | 1100     |
| 200   | _ 0       | US ON OUT      | NOUNDERS             | Church-on-the-Mail, Lower             | Level Cinema Entrance, Ply. N  | eet., Pa        | 00.00 | 00:01 | George Pous    | rons.            | 970     | 2614-979 |
| 3.    | - 0       | S ON ON        | UAKES                | Tannersville Elem. School, Ta         | nnersville,                    |                 | 8:00  | 83    | John Kalten    | ltenthaler/      | 17.546  | 6-8411   |
| +     | 7,        | UNANER SS      |                      | St. Isidore Church, 6th and 8         | Broad Sts., Quakertown, Pa.    |                 | 8.00  | 11:00 | Art Landis     | dis              | 536     | 4543     |
| +     | × (       | K & K SUUA     | KES                  | 910 Beechwood Drive, Lanso            | lale,                          |                 | 7:30  | 10:00 | Ray Net        | ely              | 855     | 1765     |
| +     | 7         | KAINBOW S      | IROLLERS             | Berks Vo - Tech West, off R           | . 18                           |                 | 8:00  | 11:00 | Sam Procopi    | ocopio           | 374     | -5584    |
| + 1   |           | SAUCON SO      | UARES                | 40 E. Broad St., (2nd Fl. Sear        | ears) Bethlehem, Pa.           |                 | 7:30  | 10:30 | Bill & P       | · · · · · q      | 15-866- | 8309     |
| 8     | 0         | SAUCON SW      | ING'RS               | 40 E. Broad St., (2nd Fl. S           | ears) Bethlehem, Pa.           |                 | 8:00  | 10:30 | John &         | ack              | 215-759 | -3073    |
| 77    | 2         | SCHUYLKILL     | PROMENADES           | Friedensburg Fire Company.            | ried                           |                 | 2:00  | 2:00  | Kay & Jinny R  | eed              | 17-385  | -2702    |
| ~     | S         | SHADOW DA      | NCERS                | Emmanuel Epis. Ch., 9th &             | & Main Sts., Quakertown        |                 | 8:00  | 10:30 | Frank Fertsc   | h                | 15-257  | -2246    |
| +2    | 2 5       | SQUARENAC      | JERS                 | Mac's Barn, Sumneytown P              | like. Kulpsville. Pa.          |                 | 8:00  | 11:00 | Bill Harding   | ding             | 646     | -2019    |
| 7     | 2         | STARDUSTE      | RS - BERKS           | Berks Campus of Penn State            |                                | missing. Pa.    | 8:00  | 11:00 | Ted Clouser    | user             | 779     | 8138     |
| œ     | S         | STAR ROUN      | DERS                 | Advent Luth. Church, Nobel            | .00                            |                 | 8:00  | 11:00 | Sam Procop     | ocopio           | 374     | 374-6584 |
| 37.03 | 2 T       | L-BOW TWIR     | LERS                 | T-Bow Twirlers Hall, Rt. 946.         | Da                             |                 | 8:00  | 10:30 | Don Trump      | mp               | 797     | -2316    |
| ~     | -         | TIC TOC ROL    | NDS                  | J. M. Hill School, E. Broad St.       | St., E. Stroudsburg, Pa.       |                 | 7:00  | 9:30  | Harry A        | Armst7           | 17-421  | -5935    |
| +2    |           | ALLEY SQU      | 2 VALLEY SQUARES     | Trinity Lth. Church, Summit &         | t & Spring Sts., Ft. Wash., Pa |                 | 8:00  | 11:00 | Tom & L        | Lois Alexander.  | 233     | -2207    |
| +     | 1         | YELLOW ROCKERS | CKERS                | Christ Lutheran Church, Mai           | 2                              |                 | 8:00  | 10:30 | Bill Ble       | am               | 346     | .7838    |
|       |           |                |                      |                                       |                                |                 |       |       |                |                  |         |          |