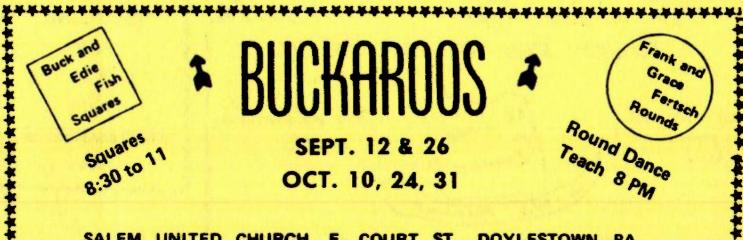

Buckaroos will have a Free Jamboree and start of Class on Thursday, Sept. 11th at Neshaminy Warwick Presbyterian Church, Meetinghouse and Bristol Rd., Warwick, Pa. Time: 8 to 10 p.m.

A First Nighter for Round Dancers will be held by Star Rounders on Wednesday, Sept. 10th from 7:30 to 10 p.m. at Advent Lutheran Church, West Lawn.

**Your Editors** 

SEPT. 12 & 26 OCT. 10, 24, 31 Grace

SALEM UNITED CHURCH, E. COURT ST., DOYLESTOWN, PA.