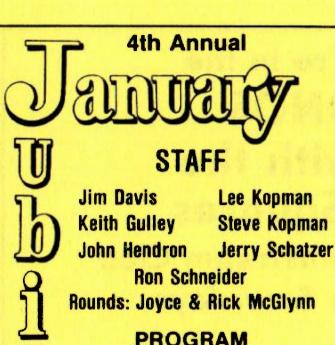

# MAINSTREAM PLUS II Full Time Program JANUARY 15, 16, 17, 1981 PHILADELPHIA SHERATON HOTEL

### REGISTRATION:

\$25.00 Per Couple Full Festival \$20.00 Per Couple Partial Festival (Friday 2:00 P.M. through Saturday)

CHECK OR MONEY ORDER PAYABLE TO 4th JANUARY JUBILEE

MAIL TO: JAN LAIRD 9804 Dubarry St. Glenn Dale, MD 20769

Please State Dancing Level
Confirmation Will Be Mailed
Full Refund on Cancellations to
December 1, 1980

HOUSING — Write to:
PHILADELPHIA SHERATON
1725 J.F.K. Boulevard, Phila. PA 19130
Single \$34.00 Twin or Double \$39.00

Above Rate Includes Parking