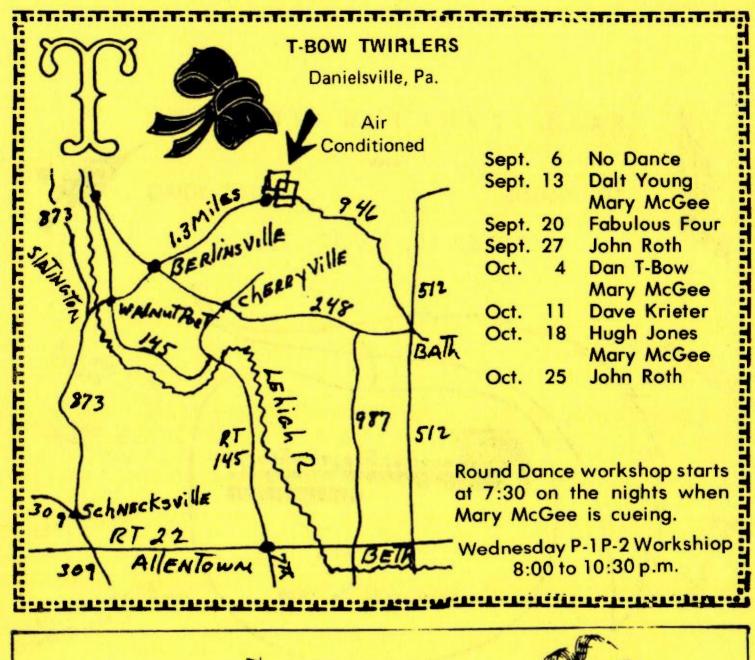

# National Caller

4th SATURDAY

John Roth

Squares & Rounds

see

7-Bow Twirlers Ad

**Back Page** 