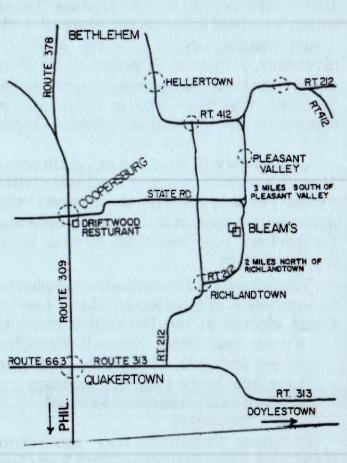

# JUNE 6-7-8, 1980

Juniata College, Huntingdon, Pa.

Presents The Best In Square & Round Talent

Ted & Janice Reeder

Hagerstown, Md.

**Emil Corle** 