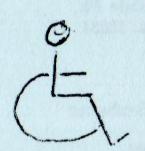

# WILL YOU HELP?

Have you ever thought what it would be like to be Handicapped? Some are born

that way and others in a minute become handicapped and have to learn to live with it. There are some who are unfortunate enough not to qualify for any

kind of conventional help. For that reason Friends of the Handicapped was formed as

a local organization.

They give their help on an individual basis — person to person where these needs cannot be met by any other way. Special wheelchairs, electric beds, braces and the list goes on and on. Therefore our District decided to sponsor a dance for their benefit each year. This year the Dance will be held on SUNDAY, MARCH 16TH at North Penn High School Cafeteria, Lansdale. This will be from 2 to 5 p.m. and there will be both Club and Class level dancing. The ticket costs \$2.00 but for each dollar we raise a Foundation will match it. Therefore each person attending means \$4.00 for the Friends to do more good.

Local Callers and Cuers donate their time, the committee works very hard — will you do less? Even if you can't attend, buy a ticket — one, two or more — perhaps you can sell some to other people. We have set a goal for ourselves — will you help us meet it? We'll all love you. See you there.

Ken and Marlene Hohe are the new treasurers of the District. They are from Emmaus and Saucon Squares is their "home" club. We hope to have a large turnout from the district on March 16th at North Penn High School for the dance for the handicapped. This is an opportunity for us who can dance to support those who are not able to dance. Every dollar that we donate to the handicapped is matched by funds from others. Let's support this worthwhile event.