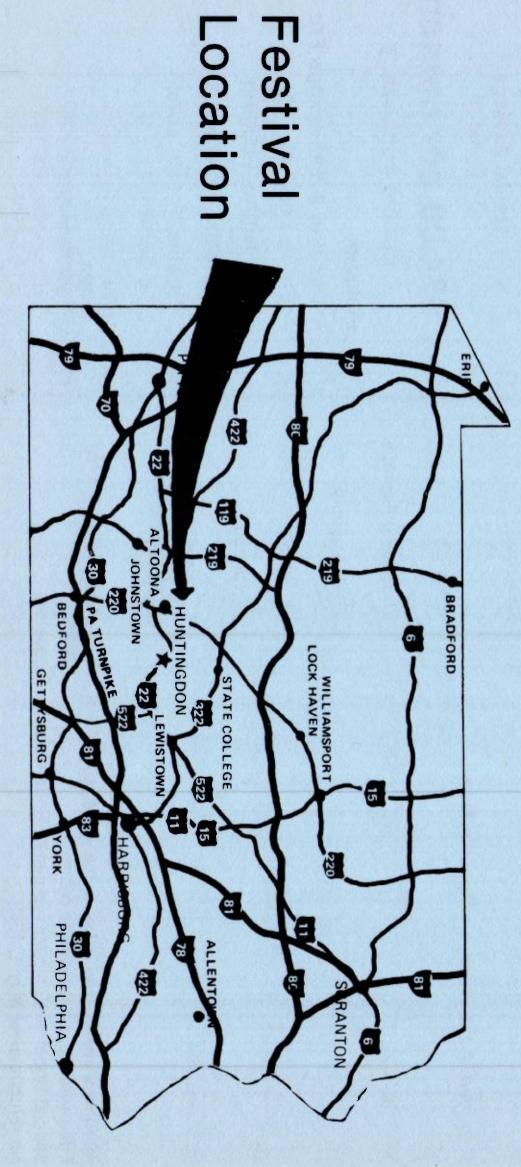

# JUNE 6-7-8, 1980

Juniata College, Huntingdon, Pa.

Presents The Best In Square & Round Talent

Ted & Janice Reeder

Hagerstown, Md.

**Emil Corle** 