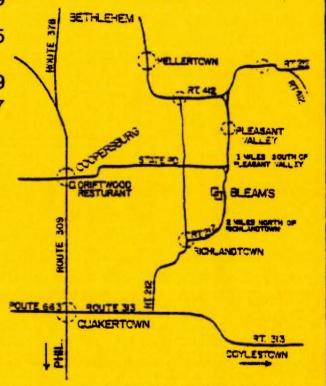

# Valley Squares

1979-1980 SEASON

Starting September 13th

TRINITY LUTHERAN CHURCH

Spring & Summit Streets Ft. Washington, PA

2nd & 4th Sat. 8–11 P.M. John Sweeney, Caller Nancy Sweeney, Cuer

FALL CAMPING WEEKEND

with

TED KNAUSS

DALT YOUNG

OCTOBER 12, 13, 14, 1979

Cost: Price of site and your hook-ups plus \$15.00 dancing fee (includes children under 20)

Get reservations in as soon as possible - Deadline October 1. Space limited -- only 70 sites

Send reservation form below with \$5.00 campsite deposit plus \$15.00 dancing fee (\$20) to: Dalt Young, R. D. #4, Bethlehem, PA 18015