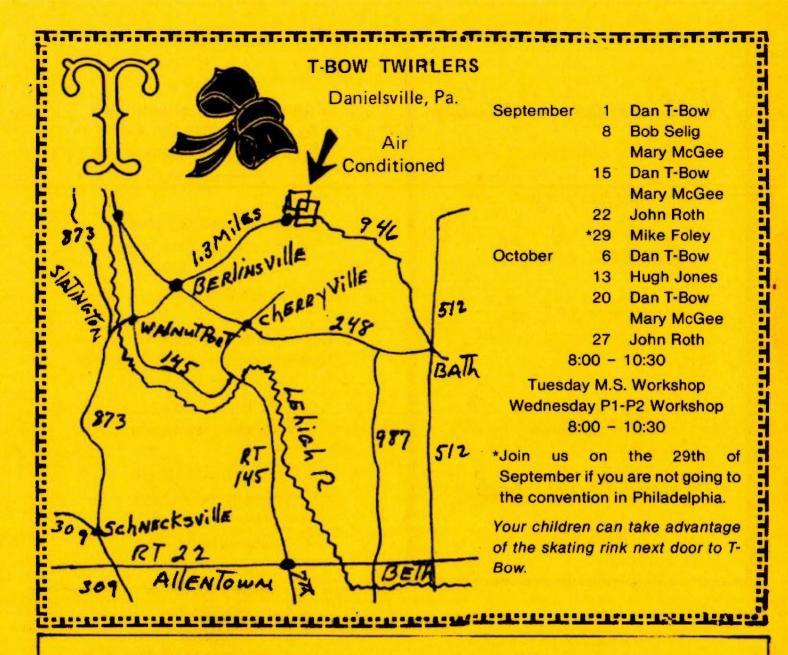

**T-Bow Twirlers** 

September 8 **Bob Selia** September 29 Mike Foley October 13 **Hugh Jones** 

Best Wishes for a Speedy Recovery to Claude Klinger, Ray Wegmann, Bill Odenwelder and Miles Frankenfield from Leisure Squares. Also Sympathy to Jim and Bette Gillman on the loss of a Granddaughter in an automobile accident.

#### **T-Bow Twirlers**

Tuesday, September 25th
T-Bow Hall
Rt. 946
8:00 to 10:30 P.M.

#### National Caller

**EVERY** 

4th SATURDAY

John Roth

Squares & Rounds

see

T-Bow Twirlers Ad

Back Page