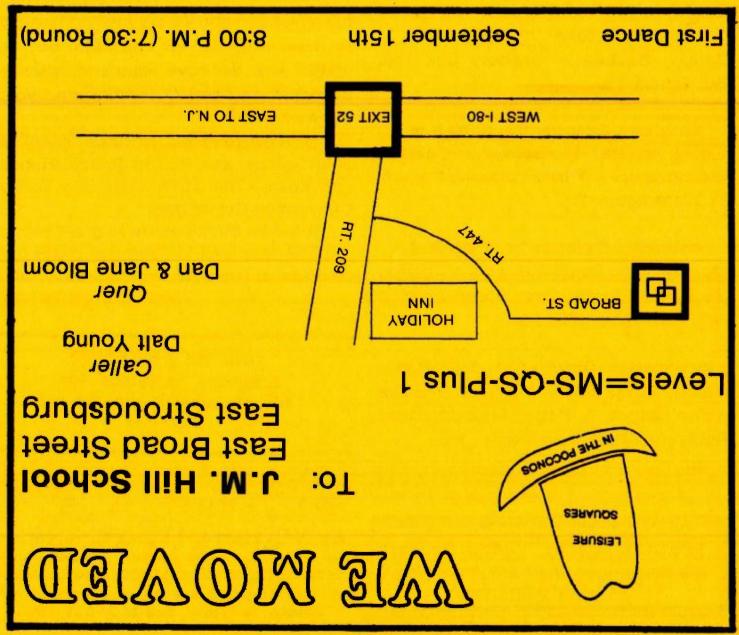

#### Leisure Squares

From Stroudsburg High School
To J.M. Hill School
E. Broad Street
E. Stroudsburg, Pa.

#### **Leisure Squares**

Tuesday, October 2nd Stroudsburg High School Stroudsburg, Pa. 7:30 P.M.