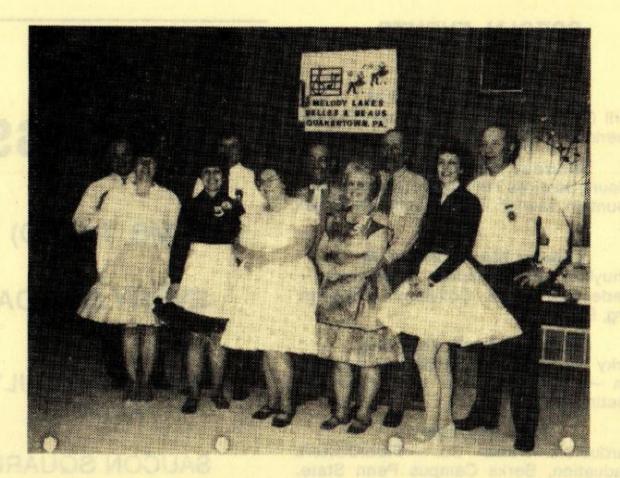

### CALLER - BILL APPLEBY

At Llewellyn Fire House Llewellyn, Pa. (Route 209, 5 Mi. W. of Pottsville, Pa.)

Info - Martha Appleby 717-544-6259

Melody Lades Belles and Beaus celebrated their 5th Anniversary on Tuesday, February 21st. Callers taking part in the celebration were Dalt and Barbara Young. Ted and Dolores Knauss, Pete and Mary McGee, Bill and Martha Appleby and Frank and Grace Fertsch.