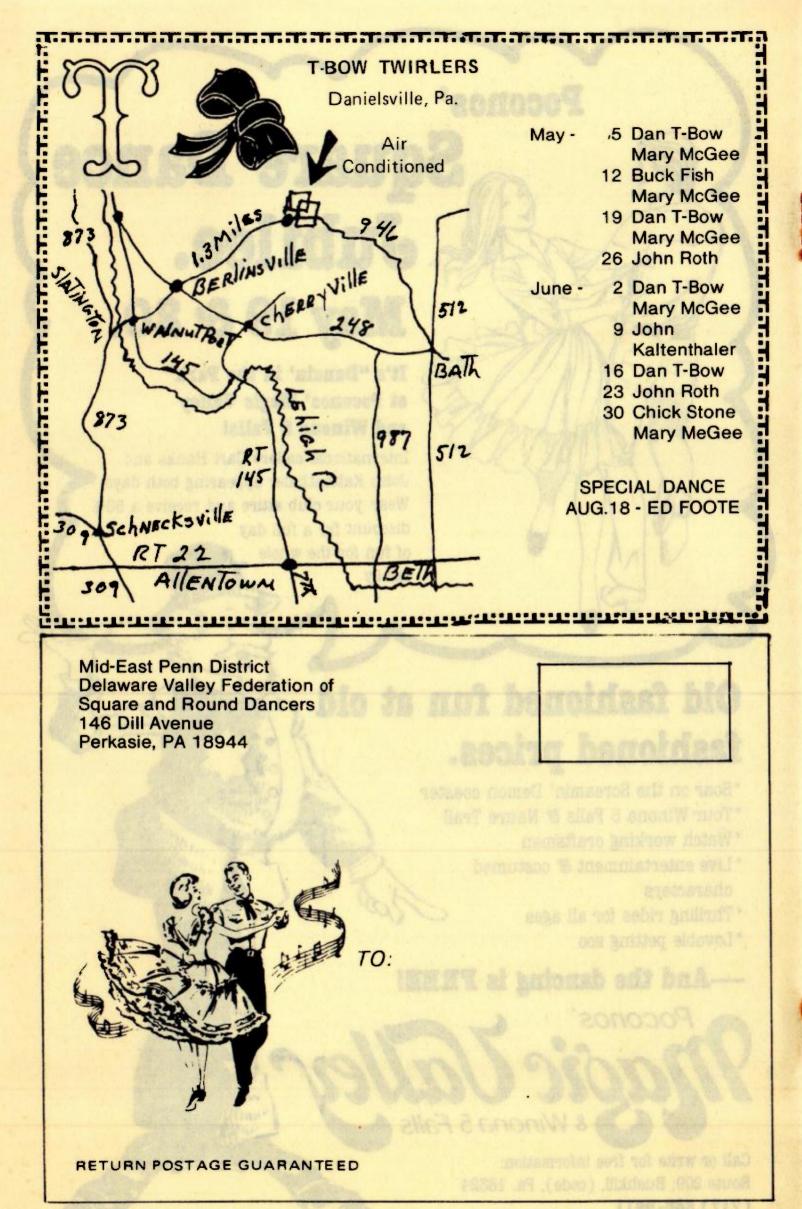

Concerned.

National Caller

EVERY

4th SATURDAY

John Roth

Squares & Rounds

see

7-Bow

Twirlers Ad

Back Page

**3rd Annual** FULL TIME HALL FOR MAINSTREAM PLUS II **21 Dancing Hours Full Time Halls For** Advanced & Challenge Levels STAFF **Jim Davis** Lee Kopman **Keith Gulley** Steve Kopman 5 **John Hendron Jerry Schatzer Ron Schneider Rounds: Joyce & Rick McGlynn** Square Dance Attire Requested At All Sessions