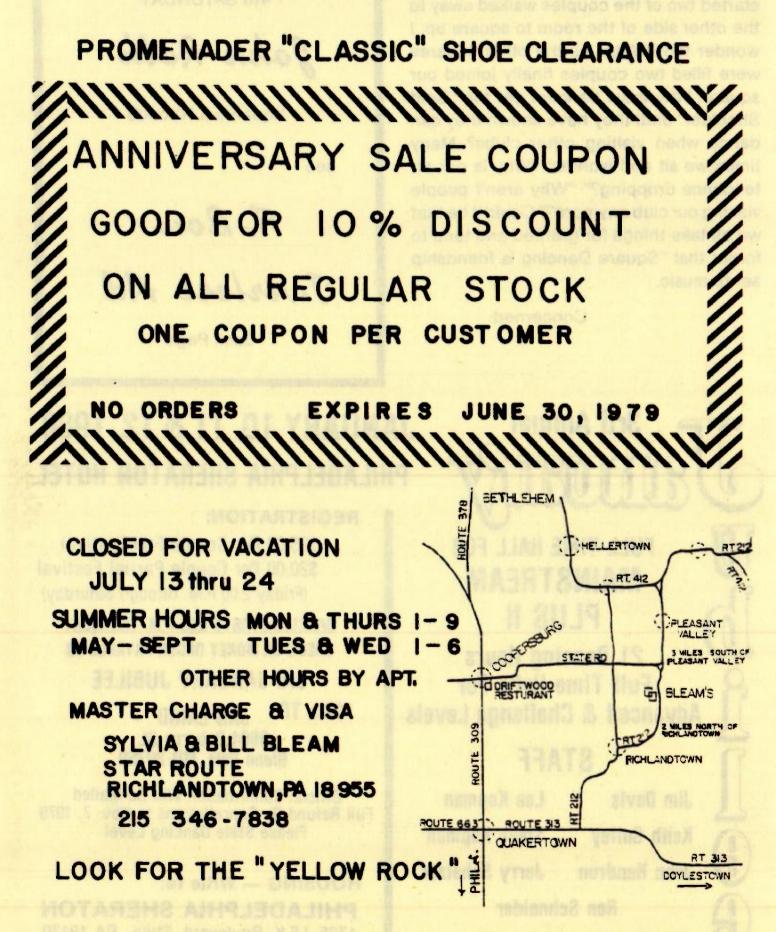

Grand Spin Squares and Caller Bill Appleby are scheduled for demonstrations at Pottsville's American Way Day on May 20th. All local dancers are invited to participate. Please wear Square Dance attire if you are going to participate.

### CALLER - BILL APPLEBY

At Llewellyn Fire House Llewellyn, Pa. (Route 209, 5 Mi. W. of Pottsville, Pa.)

Info - Martha Appleby 717-544-6259

Melody Lades Belles and Beaus celebrated their 5th Anniversary on Tuesday, February 21st. Callers taking part in the celebration were Dalt and Barbara Young. Ted and Dolores Knauss, Pete and Mary McGee, Bill and Martha Appleby and Frank and Grace Fertsch.

## Ist ANNIVERSARY SALE

Congratulations to the new class Graduates of the Schuylkill Promenades. After May 6th they will be dancing the third Sunday of the month at the regular club dance.

Grand Spin Square change their dances from Wednesday to Friday starting May 18. There dances are held at Llewellyn Fire House, Llewellyn, Pa.

### WEDNESDAYS

May 9 & 23 June 13 July 11 & 25 Aug. 8, 22 & 29

Time - 7:45 to 10:15

Place - Melody Lakes Clubhouse

Route 309

North of Quakertown, Pa.

CALLER - BILL APPLEBY More information - 215-536-8416 Dot and Cliff Kehrle