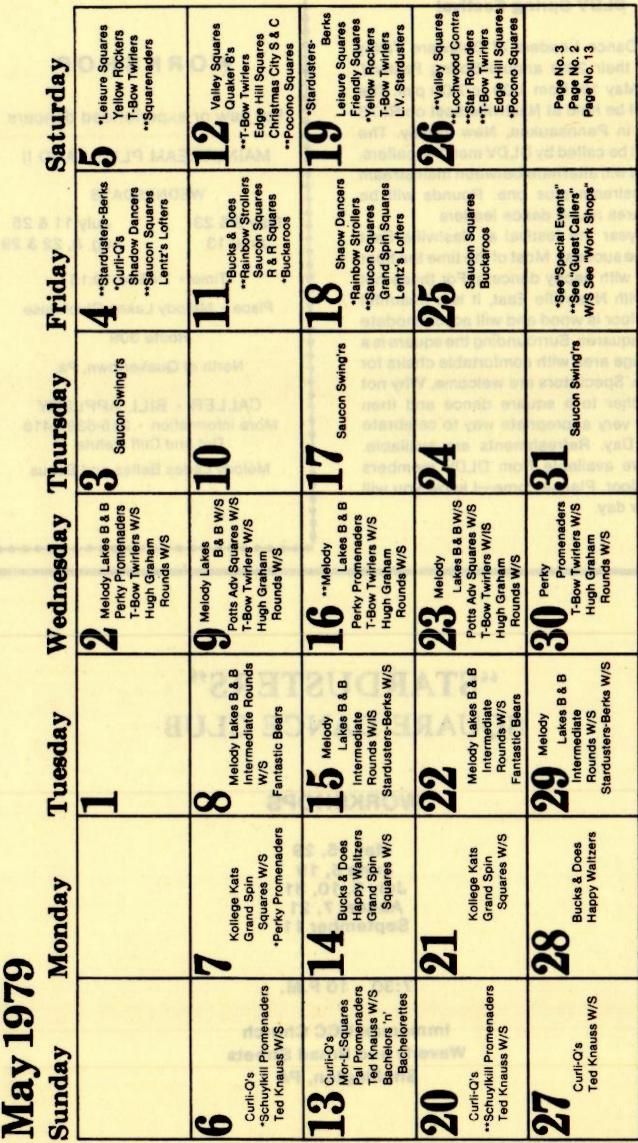

. Spectators are welcome. Why not bring Mother to a square dance and then dinner—a very appropriate way to celebrate Mothers' Day. Refreshments are available. Tickets are available from DLDV members or at the door. Please come—I know you will enjoy your day.

## WORKSHOP

For new or experienced dancers

### MAINSTREAM PLUS I AND II

### WEDNESDAYS

May 9 & 23 June 13 July 11 & 25 Aug. 8, 22 & 29

Time - 7:45 to 10:15

Place - Melody Lakes Clubhouse

Route 309

North of Quakertown, Pa.

CALLER - BILL APPLEBY More information - 215-536-8416 Dot and Cliff Kehrle

Melody Lades Belles and Beaus

## **"STARDUSTERS"** SQUARE DANCE CLUB

### WORKSHOPS

May 15, 29 June 5, 19 July 3, 10, 31 August 7, 21 September 11

### 7:30 - 10 P.M.

Immanuel UCC Church Waverly and Broad Streets Shellington, PA



-10-

5

-----



Shidowation Montan barchiter Wakertown 12.30 Callifornia Rd. Senner Jud' 8:2 Pd with Sugar 8 à rere it - the 77 Richlandtown "Outwick Callon" D.A.W.







-11-

|    |                                      | WHERE IU DAINCE                                                   | WARK