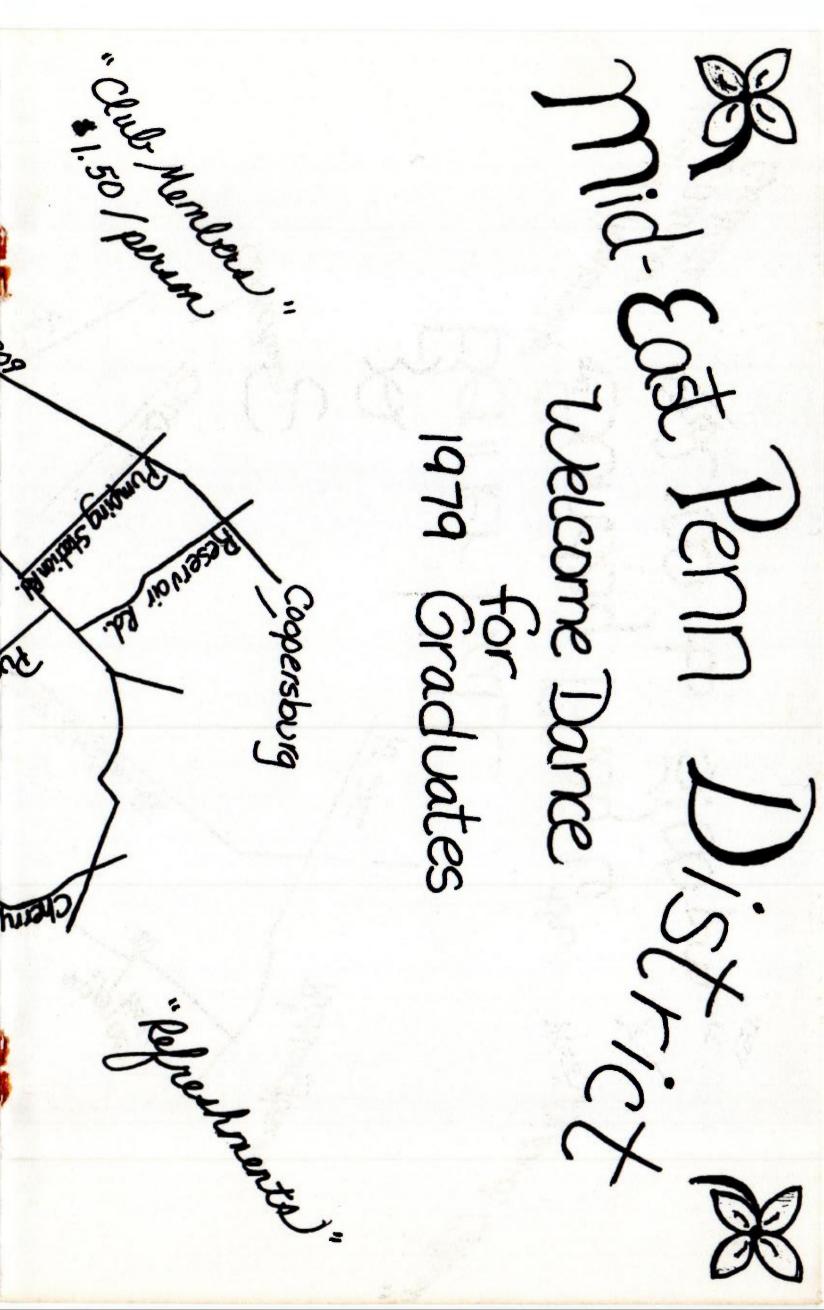

### FREE SUMMER DANCES

Through the auspices of the Federation of Delaware Valley Square and Round Dancers, the Mid East Penn District will offer six free dances this summer at Post-Graduate Level. June 10, July 8 and August 12, the dances will be at the Church on the Mall, Plymouth Meeting Mall from 2 to 5 p.m. June 24, July 22 and August 26, they will be held at the Dublin Fire Co., Dublin, Pa. These dances are for both square and round dancers, and Callers and Cuers from the District. Admission to the dances will be on presentation of a current Federation Membership Card.